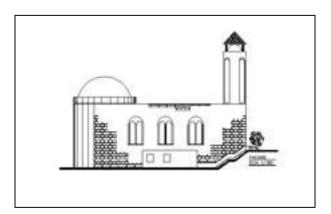

### 1- "Mar Semaan Al Amoudi" Church – Beit Mallat – Caza of Akkar - North Lebanon (2003)

Church composed of a huge saloon of 900 m2 in the basement without any column and the church at the Ground Floor same area. Its dimensions are 42m x 21.5m, a height of 12m with an inclined roof and two church towers for the bells of 30 m height each.