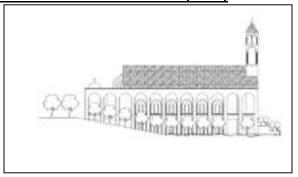

### 1- "Mar Semaan Al Amoudi" Church – Beit Mallat – Caza of Akkar - North Lebanon (2003)

Church composed of a huge saloon of 900 m2 in the basement without any column and the church at the Ground Floor same area. Its dimensions are 42m x 21.5m, a height of 12m with an inclined roof and two church towers for the bells of 30 m height each.