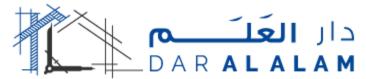

### 1- "Mar Semaan Al Amoudi" Church – Beit Mallat – Caza of Akkar - North Lebanon (2003)

Church composed of a huge saloon of 900 m2 in the basement without any column and the church at the Ground Floor same area. Its dimensions are 42m x 21.5m, a height of 12m with an inclined roof and two church towers for the bells of 30 m height each.