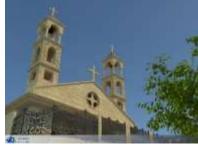

### 1- "Mar Semaan Al Amoudi" Church – Beit Mallat – Caza of Akkar - North Lebanon (2003)

Church composed of a huge saloon of 900 m2 in the basement without any column and the church at the Ground Floor same area. Its dimensions are 42m x 21.5m, a height of 12m with an inclined roof and two church towers for the bells of 30 m height each.