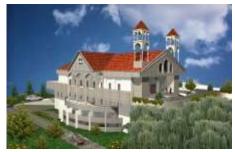

Dame de Wadi" Church - Besbaal - Caza of Zghorta - (2003)



# 3- Convent "Saint Antonios – Kozhaya" – Caza of Zghorta - (2000-2001)





- 4- Convent "Notre Dame de Hakle" Dlebta Caza of Kesrouan (1995-2006)

  Rehabilitation of the convent of an area of 4000 m2 composed of 2 storeys containing: a church, a convent for nuns, a place for handicapped girls and a place for the administration.
- 5- "Saint Antoine de Padou" church Kfarzeina Caza of Zghorta (2004-2007)
- 6- <u>"Saydet El Ras" church Bhaboush Caza of Koura North Lebanon (2002)</u>





7- "Saint Saba" church with parish saloon — Aabdine — Caza of Bcharre - (2002)



- 8- <u>"Saint Antony" church Kelbata Caza of Batroun North Lebanon (2004)</u>
- 9- <u>"Saint Mart Moura" church Karm El Mohr Caza of Dounniyeh (2007 to date)</u>



10- "Saint Neemat Allah El Hardini" church – Salaata - Caza of Batroun – (2007)



11- <u>"Saint Joseph" church – Moghr El Ahwal – Caza of Bcharre – (2002)</u>

This project is composed of a parish house and a church of an area of 500M2.

12- Rehabilitation of Convent "Saint JeanMaron" – Kfar Hay – Caza of Batroun – (1982)



Rehabilitation of this convent which contains the archbishop chair and it is composed of 3 floors: the  $1^{st}$  one 500 m2 is a parish house, the  $2^{nd}$  one 1500 m2 is a church and the  $3^{rd}$  one 600 m2 is a school.

# 13- <u>"PatriarchalSchool, convent and churh with a theatre" – Ghazir – Caza of Kesrouan</u> (1985 – 2000)

This project is composed of 6 blocks (seminary patriarchal):

1<sup>st</sup> block: 1500 m2 composed of 5 floors containing storage,